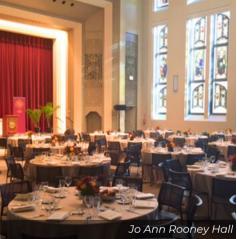

| LAKE SHORE CAMPUS<br>ROGERS PARK                                                                                    | THEATER STYLE<br>CAPACITY | ROUND TABLE<br>CAPACITY | RENTAL RATE |
|---------------------------------------------------------------------------------------------------------------------|---------------------------|-------------------------|-------------|
| COFFEY HALL                                                                                                         |                           |                         |             |
| McCormick Lounge                                                                                                    | 160                       | 160                     | \$1,700     |
| CROWN CENTER                                                                                                        |                           |                         |             |
| Crown Center Auditorium+                                                                                            | 245                       | N/A                     | \$2,000     |
| Crown Center Lobby                                                                                                  | 150                       | 110                     |             |
| • 200 East                                                                                                          | 24                        | 24                      |             |
| <ul> <li>200 West</li> <li>+ Crown Auditorium, Lobby, 200 East, and<br/>200 West must be rented together</li> </ul> | 10                        | 10                      |             |
| DAMEN STUDENT CENTER                                                                                                |                           |                         |             |
| • Cinema                                                                                                            | 125                       | N/A                     | \$1,200     |
| <ul> <li>Sister Jean Ballroom (South)</li> </ul>                                                                    | 250                       | 160                     | \$2,200     |
| <ul> <li>Sister Jean Ballroom (North)</li> </ul>                                                                    | 200                       | 120                     | \$1,600     |
| <ul> <li>Sister Jean Ballroom</li> </ul>                                                                            | 470                       | 280                     | \$3,400     |
| • Den                                                                                                               | 200                       | 100                     | \$1,700     |
| FLANNER HALL                                                                                                        |                           |                         |             |
| Flanner Hall Auditorium                                                                                             | 288                       | N/A                     | \$1,500     |
| MUNDELEIN CENTER                                                                                                    |                           |                         |             |
| <ul> <li>Jo Ann Rooney Hall</li> </ul>                                                                              | 900                       | 330                     | \$3,600     |
| Palm Court                                                                                                          | 160                       | 64                      | \$2,200     |
| QUINLAN LIFE SCIENCES                                                                                               |                           |                         |             |
| Life Sciences Auditorium                                                                                            | 195                       | N/A                     | \$1,500     |
| SULLIVAN CENTER                                                                                                     |                           |                         |             |
| Galvin Auditorium                                                                                                   | 336                       | N/A                     | \$1,900     |
| GENTILE ARENA                                                                                                       | 4,381                     | 1,000                   | \$10,000    |
| WATER TOWER CAMPUS<br>GOLD COAST                                                                                    | THEATER STYLE<br>CAPACITY | ROUND TABLE<br>CAPACITY | RENTAL RATE |
| BAUMHART HALL                                                                                                       |                           |                         |             |
| • State Room 407                                                                                                    | 20                        | 20                      | \$400       |
| • Wabash Room 409                                                                                                   | 20                        | 20                      | \$400       |
| CORBOY LAW CENTER                                                                                                   |                           |                         |             |
| Kasbeer Hall                                                                                                        | 228                       | 200                     | \$2,500     |
| LEWIS TOWERS                                                                                                        |                           |                         |             |
| Beane Ballroom                                                                                                      | 100                       | 100                     | \$1,700     |
| Regents Hall                                                                                                        | 172                       | 170                     | \$2,500     |
| SCHREIBER CENTER                                                                                                    |                           |                         |             |
| • Boardroom                                                                                                         | 116                       | 100                     | \$1,700     |
| Wintrust Hall                                                                                                       | 167                       | 150                     | \$2,400     |
|                                                                                                                     |                           |                         |             |