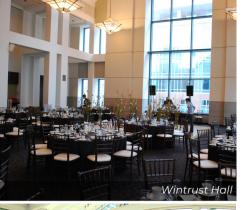

| LAKE SHORE CAMPUS<br>ROGERS PARK                                                                                    | THEATER STYLE<br>CAPACITY | ROUND TABLE<br>CAPACITY | RENTAL RATE |
|---------------------------------------------------------------------------------------------------------------------|---------------------------|-------------------------|-------------|
| COFFEY HALL                                                                                                         |                           |                         |             |
| McCormick Lounge                                                                                                    | 160                       | 160                     | \$1,700     |
| CROWN CENTER                                                                                                        |                           |                         |             |
| Crown Center Auditorium+                                                                                            | 245                       | N/A                     | \$2,000     |
| Crown Center Lobby                                                                                                  | 150                       | 110                     |             |
| • 200 East                                                                                                          | 24                        | 24                      |             |
| <ul> <li>200 West</li> <li>+ Crown Auditorium, Lobby, 200 East, and<br/>200 West must be rented together</li> </ul> | 10                        | 10                      |             |
| DAMEN STUDENT CENTER                                                                                                |                           |                         |             |
| • Cinema                                                                                                            | 125                       | N/A                     | \$1,200     |
| <ul> <li>Sister Jean Ballroom (South)</li> </ul>                                                                    | 250                       | 160                     | \$2,200     |
| <ul> <li>Sister Jean Ballroom (North)</li> </ul>                                                                    | 200                       | 120                     | \$1,600     |
| <ul> <li>Sister Jean Ballroom</li> </ul>                                                                            | 470                       | 280                     | \$3,400     |
| • Den                                                                                                               | 200                       | 100                     | \$1,700     |
| FLANNER HALL                                                                                                        |                           |                         |             |
| Flanner Hall Auditorium                                                                                             | 288                       | N/A                     | \$1,500     |
| MUNDELEIN CENTER                                                                                                    |                           |                         |             |
| <ul> <li>Jo Ann Rooney Hall</li> </ul>                                                                              | 900                       | 330                     | \$3,600     |
| Palm Court                                                                                                          | 160                       | 64                      | \$2,200     |
| QUINLAN LIFE SCIENCES                                                                                               |                           |                         |             |
| Life Sciences Auditorium                                                                                            | 195                       | N/A                     | \$1,500     |
| SULLIVAN CENTER                                                                                                     |                           |                         |             |
| Galvin Auditorium                                                                                                   | 336                       | N/A                     | \$1,900     |
| GENTILE ARENA                                                                                                       | 4,381                     | 1,000                   | \$10,000    |
| WATER TOWER CAMPUS<br>GOLD COAST                                                                                    | THEATER STYLE<br>CAPACITY | ROUND TABLE<br>CAPACITY | RENTAL RATE |
| BAUMHART HALL                                                                                                       |                           |                         |             |
| • State Room 407                                                                                                    | 20                        | 20                      | \$400       |
| • Wabash Room 409                                                                                                   | 20                        | 20                      | \$400       |
| CORBOY LAW CENTER                                                                                                   |                           |                         |             |
| Kasbeer Hall                                                                                                        | 228                       | 200                     | \$2,500     |
| LEWIS TOWERS                                                                                                        |                           |                         |             |
| Beane Ballroom                                                                                                      | 100                       | 100                     | \$1,700     |
| Regents Hall                                                                                                        | 172                       | 170                     | \$2,500     |
| SCHREIBER CENTER                                                                                                    |                           |                         |             |
| • Boardroom                                                                                                         | 116                       | 100                     | \$1,700     |
| Wintrust Hall                                                                                                       | 167                       | 150                     | \$2,400     |
|                                                                                                                     |                           |                         |             |