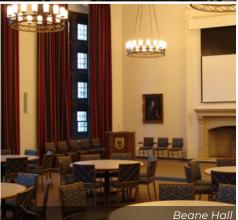

| LAKE SHORE CAMPUS<br>ROGERS PARK                                                                                    | THEATER STYLE<br>CAPACITY | ROUND TABLE<br>CAPACITY | RENTAL RATE |
|---------------------------------------------------------------------------------------------------------------------|---------------------------|-------------------------|-------------|
| COFFEY HALL                                                                                                         |                           |                         |             |
| McCormick Lounge                                                                                                    | 160                       | 160                     | \$1,700     |
| CROWN CENTER                                                                                                        |                           |                         |             |
| Crown Center Auditorium+                                                                                            | 245                       | N/A                     | \$2,000     |
| Crown Center Lobby                                                                                                  | 150                       | 110                     |             |
| • 200 East                                                                                                          | 24                        | 24                      |             |
| <ul> <li>200 West</li> <li>+ Crown Auditorium, Lobby, 200 East, and<br/>200 West must be rented together</li> </ul> | 10                        | 10                      |             |
| DAMEN STUDENT CENTER                                                                                                |                           |                         |             |
| • Cinema                                                                                                            | 125                       | N/A                     | \$1,200     |
| <ul> <li>Sister Jean Ballroom (South)</li> </ul>                                                                    | 250                       | 160                     | \$2,200     |
| <ul> <li>Sister Jean Ballroom (North)</li> </ul>                                                                    | 200                       | 120                     | \$1,600     |
| <ul> <li>Sister Jean Ballroom</li> </ul>                                                                            | 470                       | 280                     | \$3,400     |
| • Den                                                                                                               | 200                       | 100                     | \$1,700     |
| FLANNER HALL                                                                                                        |                           |                         |             |
| Flanner Hall Auditorium                                                                                             | 288                       | N/A                     | \$1,500     |
| MUNDELEIN CENTER                                                                                                    |                           |                         |             |
| <ul> <li>Jo Ann Rooney Hall</li> </ul>                                                                              | 900                       | 330                     | \$3,600     |
| Palm Court                                                                                                          | 160                       | 64                      | \$2,200     |
| QUINLAN LIFE SCIENCES                                                                                               |                           |                         |             |
| Life Sciences Auditorium                                                                                            | 195                       | N/A                     | \$1,500     |
| SULLIVAN CENTER                                                                                                     |                           |                         |             |
| Galvin Auditorium                                                                                                   | 336                       | N/A                     | \$1,900     |
| GENTILE ARENA                                                                                                       | 4,381                     | 1,000                   | \$10,000    |
| WATER TOWER CAMPUS<br>GOLD COAST                                                                                    | THEATER STYLE<br>CAPACITY | ROUND TABLE<br>CAPACITY | RENTAL RATE |
| BAUMHART HALL                                                                                                       |                           |                         |             |
| • State Room 407                                                                                                    | 20                        | 20                      | \$400       |
| • Wabash Room 409                                                                                                   | 20                        | 20                      | \$400       |
| CORBOY LAW CENTER                                                                                                   |                           |                         |             |
| Kasbeer Hall                                                                                                        | 228                       | 200                     | \$2,500     |
| LEWIS TOWERS                                                                                                        |                           |                         |             |
| Beane Ballroom                                                                                                      | 100                       | 100                     | \$1,700     |
| Regents Hall                                                                                                        | 172                       | 170                     | \$2,500     |
| SCHREIBER CENTER                                                                                                    |                           |                         |             |
| • Boardroom                                                                                                         | 116                       | 100                     | \$1,700     |
| Wintrust Hall                                                                                                       | 167                       | 150                     | \$2,400     |
|                                                                                                                     |                           |                         |             |