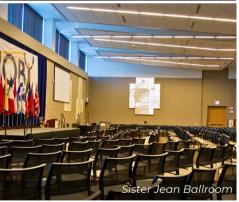

| LAKE SHORE CAMPUS<br>ROGERS PARK                                                                                    | THEATER STYLE<br>CAPACITY | ROUND TABLE<br>CAPACITY | RENTAL RATE |
|---------------------------------------------------------------------------------------------------------------------|---------------------------|-------------------------|-------------|
| COFFEY HALL                                                                                                         |                           |                         |             |
| McCormick Lounge                                                                                                    | 160                       | 160                     | \$1,700     |
| CROWN CENTER                                                                                                        |                           |                         |             |
| Crown Center Auditorium+                                                                                            | 245                       | N/A                     | \$2,000     |
| Crown Center Lobby                                                                                                  | 150                       | 110                     |             |
| • 200 East                                                                                                          | 24                        | 24                      |             |
| <ul> <li>200 West</li> <li>+ Crown Auditorium, Lobby, 200 East, and<br/>200 West must be rented together</li> </ul> | 10                        | 10                      |             |
| DAMEN STUDENT CENTER                                                                                                |                           |                         |             |
| • Cinema                                                                                                            | 125                       | N/A                     | \$1,200     |
| <ul> <li>Sister Jean Ballroom (South)</li> </ul>                                                                    | 250                       | 160                     | \$2,200     |
| <ul> <li>Sister Jean Ballroom (North)</li> </ul>                                                                    | 200                       | 120                     | \$1,600     |
| <ul> <li>Sister Jean Ballroom</li> </ul>                                                                            | 470                       | 280                     | \$3,400     |
| • Den                                                                                                               | 200                       | 100                     | \$1,700     |
| FLANNER HALL                                                                                                        |                           |                         |             |
| Flanner Hall Auditorium                                                                                             | 288                       | N/A                     | \$1,500     |
| MUNDELEIN CENTER                                                                                                    |                           |                         |             |
| <ul> <li>Jo Ann Rooney Hall</li> </ul>                                                                              | 900                       | 330                     | \$3,600     |
| Palm Court                                                                                                          | 160                       | 64                      | \$2,200     |
| QUINLAN LIFE SCIENCES                                                                                               |                           |                         |             |
| Life Sciences Auditorium                                                                                            | 195                       | N/A                     | \$1,500     |
| SULLIVAN CENTER                                                                                                     |                           |                         |             |
| Galvin Auditorium                                                                                                   | 336                       | N/A                     | \$1,900     |
| GENTILE ARENA                                                                                                       | 4,381                     | 1,000                   | \$10,000    |
| WATER TOWER CAMPUS<br>GOLD COAST                                                                                    | THEATER STYLE<br>CAPACITY | ROUND TABLE<br>CAPACITY | RENTAL RATE |
| BAUMHART HALL                                                                                                       |                           |                         |             |
| • State Room 407                                                                                                    | 20                        | 20                      | \$400       |
| • Wabash Room 409                                                                                                   | 20                        | 20                      | \$400       |
| CORBOY LAW CENTER                                                                                                   |                           |                         |             |
| Kasbeer Hall                                                                                                        | 228                       | 200                     | \$2,500     |
| LEWIS TOWERS                                                                                                        |                           |                         |             |
| Beane Ballroom                                                                                                      | 100                       | 100                     | \$1,700     |
| Regents Hall                                                                                                        | 172                       | 170                     | \$2,500     |
| SCHREIBER CENTER                                                                                                    |                           |                         |             |
| • Boardroom                                                                                                         | 116                       | 100                     | \$1,700     |
| Wintrust Hall                                                                                                       | 167                       | 150                     | \$2,400     |
|                                                                                                                     |                           |                         |             |