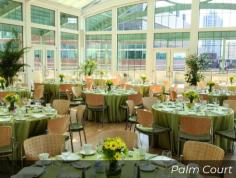

| LAKE SHORE CAMPUS<br>ROGERS PARK                                                                                    | THEATER STYLE<br>CAPACITY | ROUND TABLE<br>CAPACITY | RENTAL RATE |
|---------------------------------------------------------------------------------------------------------------------|---------------------------|-------------------------|-------------|
| COFFEY HALL                                                                                                         |                           |                         |             |
| McCormick Lounge                                                                                                    | 160                       | 160                     | \$1,700     |
| CROWN CENTER                                                                                                        |                           |                         |             |
| Crown Center Auditorium+                                                                                            | 245                       | N/A                     | \$2,000     |
| Crown Center Lobby                                                                                                  | 150                       | 110                     |             |
| • 200 East                                                                                                          | 24                        | 24                      |             |
| <ul> <li>200 West</li> <li>+ Crown Auditorium, Lobby, 200 East, and<br/>200 West must be rented together</li> </ul> | 10                        | 10                      |             |
| DAMEN STUDENT CENTER                                                                                                |                           |                         |             |
| • Cinema                                                                                                            | 125                       | N/A                     | \$1,200     |
| <ul> <li>Sister Jean Ballroom (South)</li> </ul>                                                                    | 250                       | 160                     | \$2,200     |
| <ul> <li>Sister Jean Ballroom (North)</li> </ul>                                                                    | 200                       | 120                     | \$1,600     |
| <ul> <li>Sister Jean Ballroom</li> </ul>                                                                            | 470                       | 280                     | \$3,400     |
| • Den                                                                                                               | 200                       | 100                     | \$1,700     |
| FLANNER HALL                                                                                                        |                           |                         |             |
| Flanner Hall Auditorium                                                                                             | 288                       | N/A                     | \$1,500     |
| MUNDELEIN CENTER                                                                                                    |                           |                         |             |
| <ul> <li>Jo Ann Rooney Hall</li> </ul>                                                                              | 900                       | 330                     | \$3,600     |
| Palm Court                                                                                                          | 160                       | 64                      | \$2,200     |
| QUINLAN LIFE SCIENCES                                                                                               |                           |                         |             |
| Life Sciences Auditorium                                                                                            | 195                       | N/A                     | \$1,500     |
| SULLIVAN CENTER                                                                                                     |                           |                         |             |
| Galvin Auditorium                                                                                                   | 336                       | N/A                     | \$1,900     |
| GENTILE ARENA                                                                                                       | 4,381                     | 1,000                   | \$10,000    |
| WATER TOWER CAMPUS<br>GOLD COAST                                                                                    | THEATER STYLE<br>CAPACITY | ROUND TABLE<br>CAPACITY | RENTAL RATE |
| BAUMHART HALL                                                                                                       |                           |                         |             |
| • State Room 407                                                                                                    | 20                        | 20                      | \$400       |
| • Wabash Room 409                                                                                                   | 20                        | 20                      | \$400       |
| CORBOY LAW CENTER                                                                                                   |                           |                         |             |
| Kasbeer Hall                                                                                                        | 228                       | 200                     | \$2,500     |
| LEWIS TOWERS                                                                                                        |                           |                         |             |
| Beane Ballroom                                                                                                      | 100                       | 100                     | \$1,700     |
| Regents Hall                                                                                                        | 172                       | 170                     | \$2,500     |
| SCHREIBER CENTER                                                                                                    |                           |                         |             |
| • Boardroom                                                                                                         | 116                       | 100                     | \$1,700     |
| Wintrust Hall                                                                                                       | 167                       | 150                     | \$2,400     |
|                                                                                                                     |                           |                         |             |